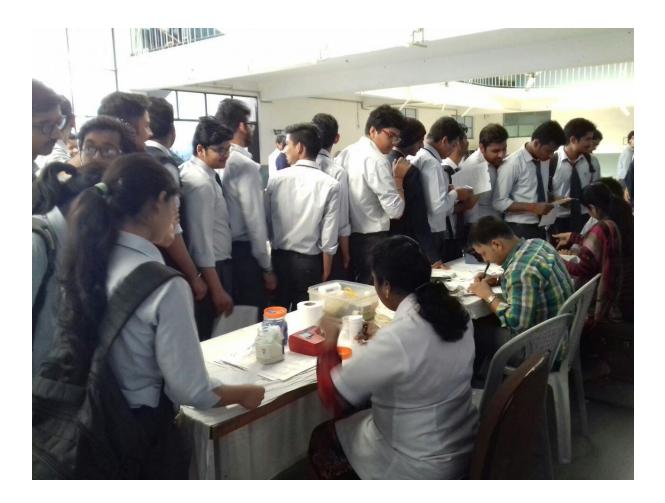

# Report – Blood Donation Camp (08.10.2018)

A blood donation camp was organized at IMS Engineering College in association with Lions Club Ghaziabad on 08<sup>th</sup> October 2018 (Monday) between 9:00AM to 3:00PM. Students of B.Tech 2<sup>nd</sup> Year, 4<sup>th</sup> Year and MBA 2<sup>nd</sup> year, faculty and staff contributed voluntarily by donating blood for the noble cause of serving society. All the donors and volunteers were given certificates of appreciation. A total of 174 units of blood were contributed.