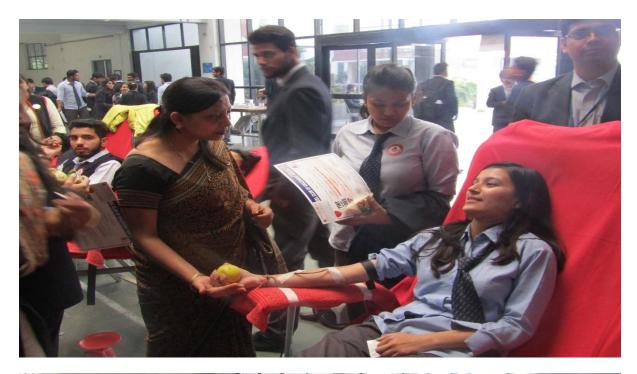

# Report – Blood Donation Camp (08.10.2018)

A blood donation camp was organized at IMS Engineering College in association with Lions Club Ghaziabad on 08<sup>th</sup> October 2018 (Monday) between 9:00AM to 3:00PM. Students of B.Tech 2<sup>nd</sup> Year, 4<sup>th</sup> Year and MBA 2<sup>nd</sup> year, faculty and staff contributed voluntarily by donating blood for the noble cause of serving society. All the donors and volunteers were given certificates of appreciation. A total of 174 units of blood were contributed.