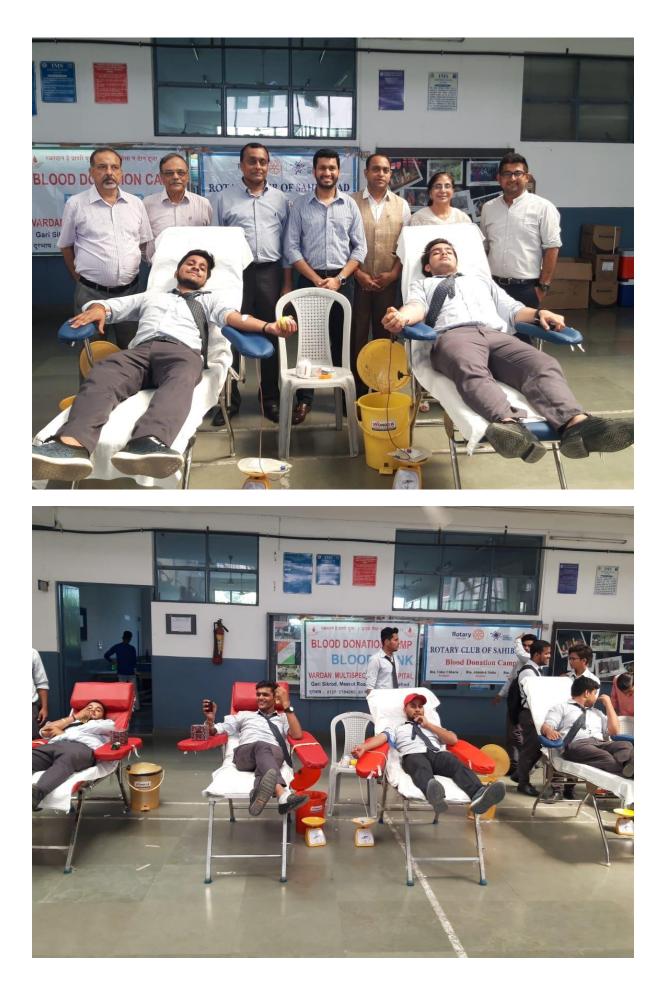

### **Report – Blood Donation Camp (26.09.2019)**

A blood donation camp was organized at IMS Engineering College in association with Lions Club Ghaziabad on 26<sup>th</sup> September 2019 between 9:00AM to 3:00PM. Students of B. Tech 3rd Year and MBA, faculty and staff contributed voluntarily by donating blood for the noble cause of serving society. All the donors and volunteers were given certificates of appreciation. A total of 151 units of blood were contributed.

Cc: Dean Academics <deanacademic@imsec.ac.in>, Dean R & D <deanrnd@imsec.ac.in>, Director IMS Engineering College <director@imsec.ac.in>

Respected Sir/Madam,

IMS Engineering College is organizing a Blood Donation Camp in association with Rotary Club of Sahibabad, Ghaziabad on 26.09.2019 (Thursday). Students of **B.Tech 3rd Year and MBA**, faculty and staff are requested to contribute voluntarily by donating blood for the noble cause of serving society and proudly adorn the badge of a blood donor.