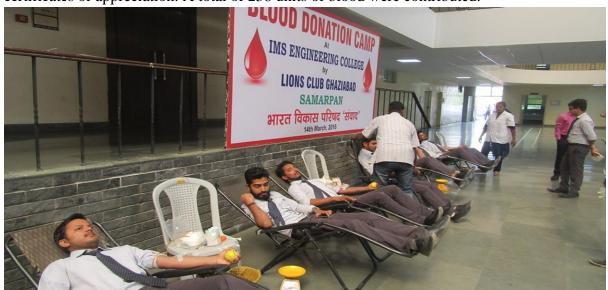

### **Report – Blood Donation Camp (26.09.2019)**

A blood donation camp was organized at IMS Engineering College in association with Lions Club Ghaziabad on 26<sup>th</sup> September 2019 between 9:00AM to 3:00PM. Students of B. Tech 3rd Year and MBA, faculty and staff contributed voluntarily by donating blood for the noble cause of serving society. All the donors and volunteers were given certificates of appreciation. A total of 151 units of blood were contributed.