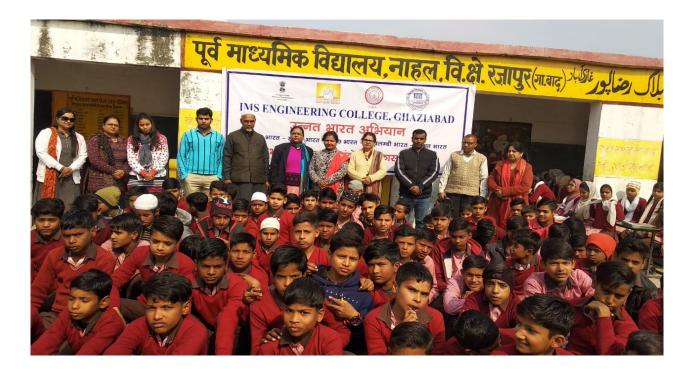

A team of students also took a survey of village Raghunath pur of Rajapur Block. A sample copy of the filled form is attached herewith this report.

Educational Programme on Environmental Management Organised by IMSEC, Ghaziabad in Purve Madhyamic Vidayalya, Nahal, Razapur,Ghaziabad, Uttar Pradesh, India.

IMS Engineering College (IMSEC) Ghaziabad organized an Educational tour in Purve Madhyamic Vidayalya (U.P.S. Nahal Middle School) in Village Nahal on Tuesday, 4<sup>th</sup> February 2020.

This school was established in 1997 by the State Government. U.P.S. Nahal Middle School (UPSNMS) located at Nahal, Ghaziabad. This school is counted among the top-rated Schools in Uttar Pradesh with an excellent academic track record. School type is Coeducational. Medium of instruction is Hindi. The name of school Head Master is Mr. Fazar Mohammad and there are 4 teachers besides him. There are approx 300 students in this school and ratio of boys and girls is 70 & 30 percent. A total of approx 150 students had attended this

educational program based on environmental management. The students belong to 6th to 8th standard.

Dr Suman Gupta, the faculty of IMSEC conducted a very informative session on removal of dust and smoke from polluted air by traditional Indian medicinal plantation method in villages and rural area without spending extra money and labour. Dr. Suman introduced the students to various enriching, purifying & medicinal aspects of traditional plants and trees as Bargad (*Ficus benghalensis*), Peepal (*Ficus religiosa*), Goolar (*Ficus glomerata*), Neem (*Azadirachta indica*) & Ghiquar (*Aloe vera*). She has explained the phenomenon of air purification which occurs in the plants and trees. She has given the informative talk on topics that included Medicinal uses, Air pollution management and Soil fertility improvement with the help of these traditional trees and plants.