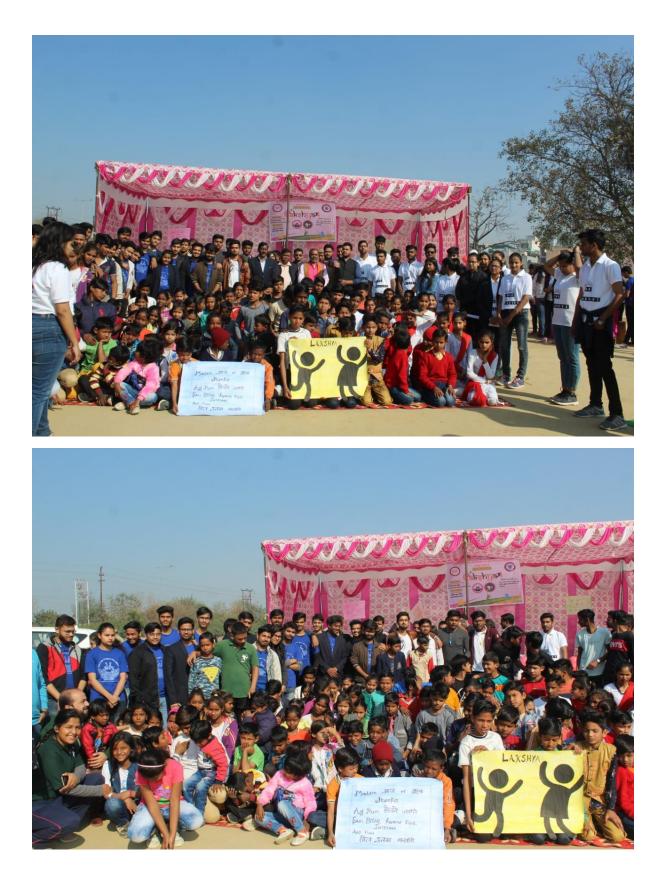

- LAKSHYA 2020 (16.02.2020)
- 15 AUGUST FLAG HOSTING (15.08.2019)

### LAKSHYA

Umeedon ko Pankh foundation (IMSEC Chapter) has organised LAKSHYA, a sports fest, in collaboration with Sports Promotion Organization of India on 16th February 2020.

The main objectives of the event:

- To showcase the talents & boost the sports spirit of the children living in slums
- This type of participation will prepare our children for the outer experiences of team spirit, sportsmanship and healthy competition.
- To provide a platform for organisations working in the same direction to work together.

Main Events:

- Relay race
- kho-kho
- kabadi
- 100 m race
- 200 m race