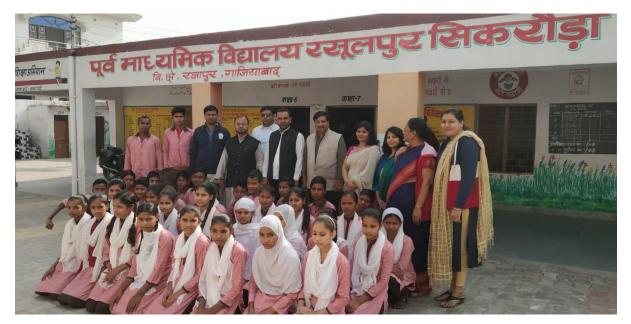

To start with the same on 22<sup>nd</sup> Nov. 2019 a team comprising of Prof. Rashmi Chandra (H.O.D. Department of Biotechnology), Dr. Shashi Gupta (Associate Professor, Department of M.B.A.), & Dr. Suman Gupta (Assistant Professor, Department of Applied Science), Mr. Sudhir Chaudhary (Administration officer), Mr. Amit Tyagi (System Administration Officer), from IMSEC went in a govt. school of Rasulpur Sikrod village to educate students about Health, Nutrition, Sanitation & Environment Pollution. Along with the team members of college, school principle Mohd. Haneef, Smt. Prachi Tyagi (Teacher), Mr. Sandeep Kumar (Assistant Teacher) & village head Smt. Khushnuma and her husband Shri Fakhru Bhaiya authorities were also present there. Team also went to another govt. school in village Nahal to educate the students about environmental management.