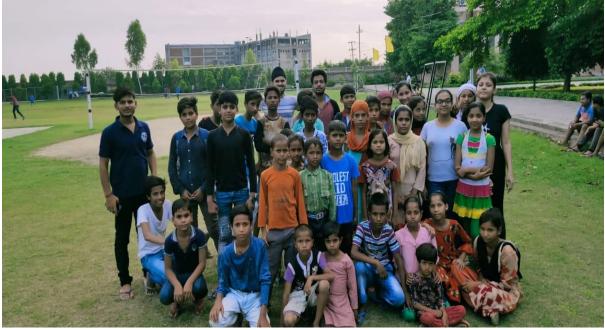

### ANNUAL REPORT (2019-20)

Umeedon Ko Pankh Foundation has two chapters in Ghaziabad. The IMSEC College Chapter has an overall count of underprivileged kids 48 which are from class 1-10. Outside college chapter known as Aakash Nagar chapter has overall strength of 15 (approx.) having majority students from class 3, 4 and 5.

Teaching classes were held throughout the year in IMSEC campus and taken by our student volunteers (42 volunteers). Apart from regular teaching classes, following events were organized for kids in academic year 2019-20.