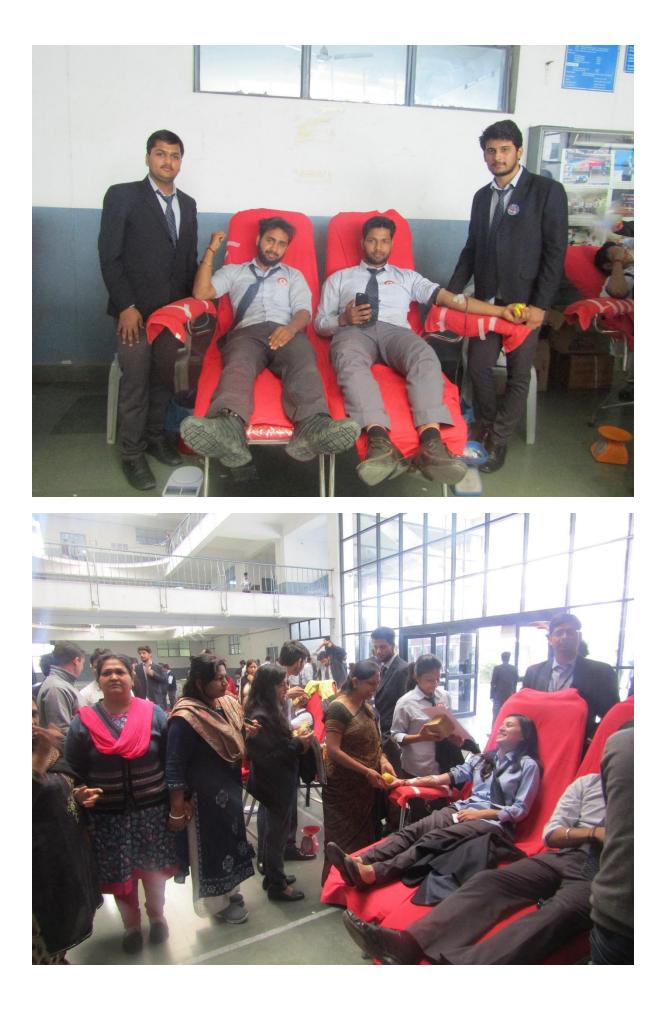

### **Report – Blood Donation Camp (26.09.2019)**

A blood donation camp was organized at IMS Engineering College in association with Lions Club Ghaziabad on 26<sup>th</sup> September 2019 between 9:00AM to 3:00PM. Students of B. Tech 3rd Year and MBA, faculty and staff contributed voluntarily by donating blood for the noble cause of serving society. All the donors and volunteers were given certificates of appreciation. A total of 151 units of blood were contributed.