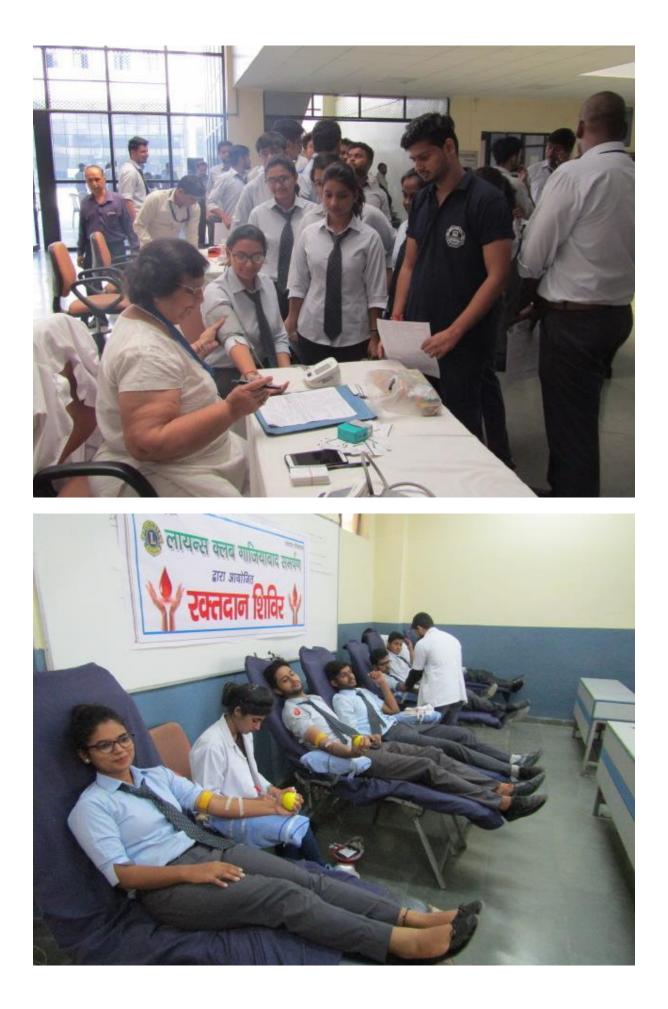

### **Report – Blood Donation Camp (26.09.2019)**

A blood donation camp was organized at IMS Engineering College in association with Lions Club Ghaziabad on 26<sup>th</sup> September 2019 between 9:00AM to 3:00PM. Students of B. Tech 3rd Year and MBA, faculty and staff contributed voluntarily by donating blood for the noble cause of serving society. All the donors and volunteers were given certificates of appreciation. A total of 151 units of blood were contributed.