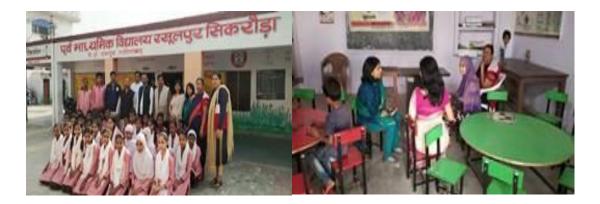

# Awareness activity on "Health, Nutrition, Sanitation & Environmental Pollution" performed by Team Members of IMSEC on 22<sup>nd</sup> Nov. 2019

The aim of Unnat Bharat Abhiyan is to enable higher educational institutions to work with the people of rural India in identifying development challenges and evolving appropriate solutions for accelerating sustainable growth. With this objective five villages had been assigned to IMSEC, to develop them & provide them better solutions of their problems.

To start with the same on 22<sup>nd</sup> Nov. 2019 a team comprising of Prof. Rashmi Chandra (H.O.D. Department of Biotechnology), Dr. Shashi Gupta (Associate Professor, Department of M.B.A.), & Dr. Suman Gupta (Assistant Professor, Department of Applied Science), Mr. Sudhir Chaudhary (Administration officer), Mr. Amit Tyagi (System Administration Officer), from IMSEC went in a govt. school of Rasulpur Sikrod village to educate students about Health, Nutrition, Sanitation & Environment Pollution. Along with the team members of college, school principle Mohd. Haneef, Smt. Prachi Tyagi (Teacher), Mr. Sandeep Kumar (Assistant Teacher) & village head Smt. Khushnuma and her husband Shri Fakhru Bhaiya authorities were also present there. Team also went to another govt. school in village Nahal to educate the students about environmental management.