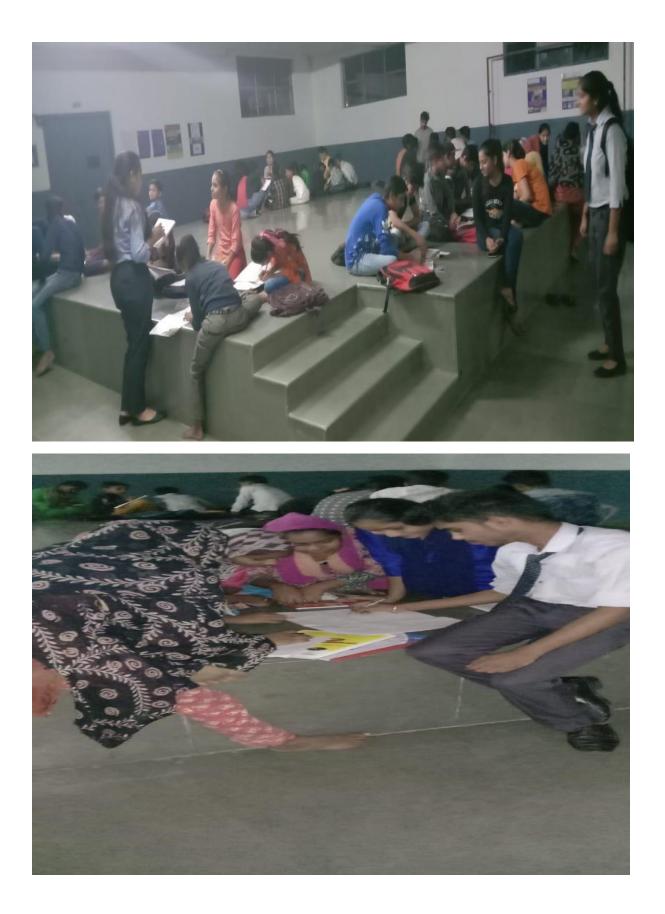

### ANNUAL REPORT (2019-20)

Umeedon Ko Pankh Foundation has two chapters in Ghaziabad. The IMSEC College Chapter has an overall count of underprivileged kids 48 which are from class 1-10. Outside college chapter known as Aakash Nagar chapter has overall strength of 15 (approx.) having majority students from class 3, 4 and 5.

Teaching classes were held throughout the year in IMSEC campus and taken by our student volunteers (42 volunteers). Apart from regular teaching classes, following events were organized for kids in academic year 2019-20.