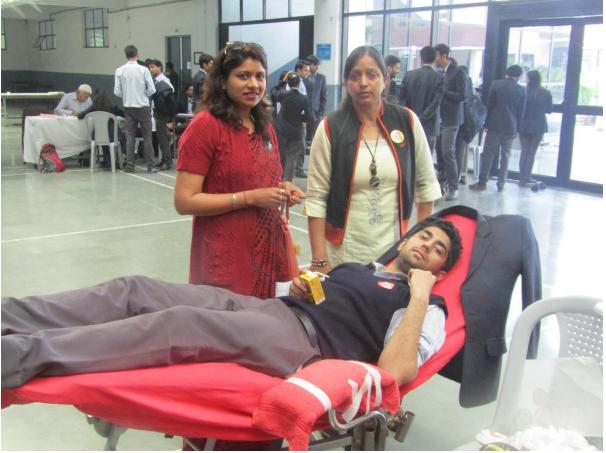

### **Report – Blood Donation Camp (26.09.2019)**

A blood donation camp was organized at IMS Engineering College in association with Lions Club Ghaziabad on 26<sup>th</sup> September 2019 between 9:00AM to 3:00PM. Students of B. Tech 3rd Year and MBA, faculty and staff contributed voluntarily by donating blood for the noble cause of serving society. All the donors and volunteers were given certificates of appreciation. A total of 151 units of blood were contributed.