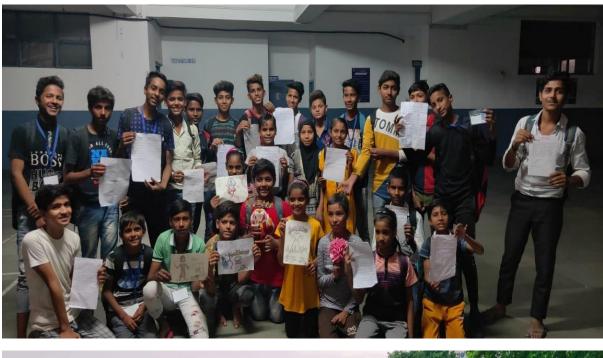

### ANNUAL REPORT (2019-20)

Umeedon Ko Pankh Foundation has two chapters in Ghaziabad. The IMSEC College Chapter has an overall count of underprivileged kids 48 which are from class 1-10. Outside college chapter known as Aakash Nagar chapter has overall strength of 15 (approx.) having majority students from class 3, 4 and 5.

Teaching classes were held throughout the year in IMSEC campus and taken by our student volunteers (42 volunteers). Apart from regular teaching classes, following events were organized for kids in academic year 2019-20.