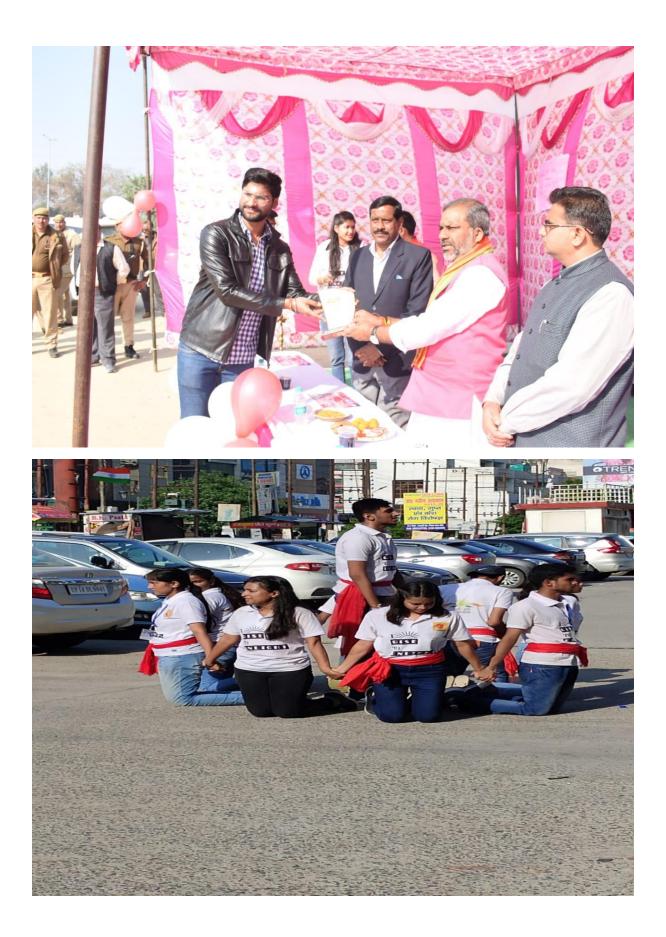

- LAKSHYA 2020 (16.02.2020)
- 15 AUGUST FLAG HOSTING (15.08.2019)

### LAKSHYA

Umeedon ko Pankh foundation (IMSEC Chapter) has organised LAKSHYA, a sports fest, in collaboration with Sports Promotion Organization of India on 16th February 2020.

The main objectives of the event:

### 15 AUG - NUKKAD NATAK

The 15 August flag hosting was supported by the brilliant performance of the volunteers in nukkad natak named as "HUMEIN KYA". Which depicted the sheer ignorance of the society on the burning issues of the country that seem to destroy it. In total 15 volunteers were part of the arrangement.