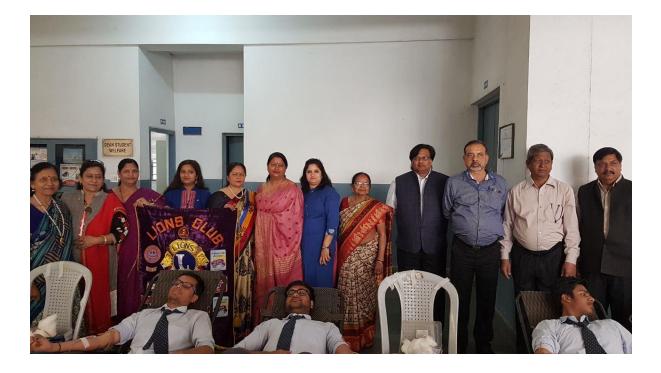

# Report – Blood Donation Camp (08.10.2018)

A blood donation camp was organized at IMS Engineering College in association with Lions Club Ghaziabad on 08<sup>th</sup> October 2018 (Monday) between 9:00AM to 3:00PM. Students of B.Tech 2<sup>nd</sup> Year, 4<sup>th</sup> Year and MBA 2<sup>nd</sup> year, faculty and staff contributed voluntarily by donating blood for the noble cause of serving society. All the donors and volunteers were given certificates of appreciation. A total of 174 units of blood were contributed.