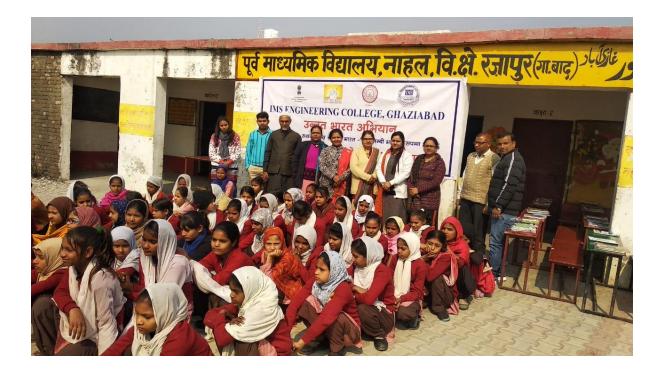

A team of students also took a survey of village Raghunath pur of Rajapur Block. A sample copy of the filled form is attached herewith this report.

Educational Programme on Environmental Management Organised by IMSEC, Ghaziabad in Purve Madhyamic Vidayalya, Nahal, Razapur,Ghaziabad, Uttar Pradesh, India.

IMS Engineering College (IMSEC) Ghaziabad organized an Educational tour in Purve Madhyamic Vidayalya (U.P.S. Nahal Middle School) in Village Nahal on Tuesday, 4<sup>th</sup> February 2020.

This school was established in 1997 by the State Government. U.P.S. Nahal Middle School (UPSNMS) located at Nahal, Ghaziabad. This school is counted among the top-rated Schools in Uttar Pradesh with an excellent academic track record. School type is Coeducational. Medium of instruction is Hindi. The name of school Head Master is Mr. Fazar Mohammad and there are 4 teachers besides him. There are approx 300 students in this school and ratio of boys and girls is 70 & 30 percent. A total of approx 150 students had attended this

educational program based on environmental management. The students belong to 6th to 8th standard.

Dr Suman Gupta, the faculty of IMSEC conducted a very informative session on removal of dust and smoke from polluted air by traditional Indian medicinal plantation method in villages and rural area without spending extra money and labour. Dr. Suman introduced the students to various enriching, purifying & medicinal aspects of traditional plants and trees as Bargad (*Ficus benghalensis*), Peepal (*Ficus religiosa*), Goolar (*Ficus glomerata*), Neem (*Azadirachta indica*) & Ghiquar (*Aloe vera*). She has explained the phenomenon of air purification which occurs in the plants and trees. She has given the informative talk on topics that included Medicinal uses, Air pollution management and Soil fertility improvement with the help of these traditional trees and plants.