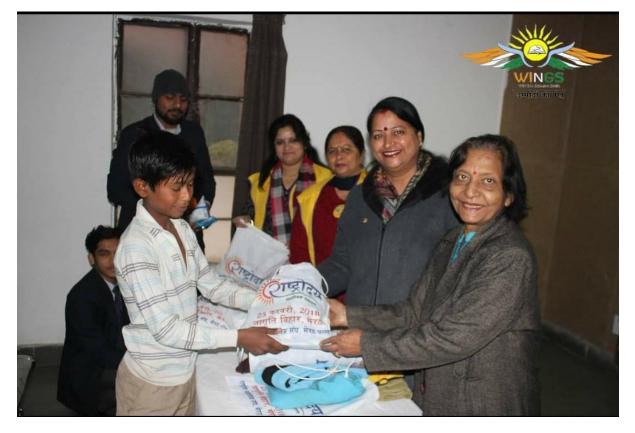

| S. No | Name of the activity                                                                                  | Organizing unit/<br>agency/ collaborating<br>agency                                                                                     | Name of extension<br>and outreach<br>programs                                        | Year of<br>the<br>activity | Page No |
|-------|-------------------------------------------------------------------------------------------------------|-----------------------------------------------------------------------------------------------------------------------------------------|--------------------------------------------------------------------------------------|----------------------------|---------|
| 1     | Observance of National<br>Integration and<br>Communal Harmony<br>Week (19th – 25th<br>November, 2019) | National Foundation for<br>Communal Harmony (An<br>Autonomous<br>Organization under the<br>Ministry of Home affairs,<br>Govt. Of India) | National Integration<br>and Communal<br>Harmony Week (19th –<br>25th November, 2019) | 2019-20                    | 3-5     |
| 2     | Underprivileged Kids<br>Education                                                                     | NGO – Umeedon Ko<br>Pankh Foundation                                                                                                    | Programme of non-<br>formal education and<br>general literacy classes                | 2019-20                    | 6-15    |
| 3     | Blood Donation Camp                                                                                   | Rotary Club of<br>Sahibabad, Ghaziabad                                                                                                  | Blood Donation on<br>26th September, 2019                                            | 2019-20                    | 16-17   |
| 4     | Seminar on Health,<br>Nutrition, Sanitation and<br>Environmental Pollution                            | Unnat Bharat Abhiyan                                                                                                                    | Unnat Bharat Abhiyan                                                                 |                            |         |
| 5     | Seminar on<br>Environmental<br>Management                                                             | Unnat Bharat Abhiyan                                                                                                                    | Unnat Bharat Abhiyan                                                                 | 2019-20                    | 18-25   |
| 6     | Village UBA Baseline<br>Household Survey                                                              | Unnat Bharat Abhiyan                                                                                                                    | Unnat Bharat Abhiyan                                                                 |                            |         |
| 7     | Observance of National<br>Integration and<br>Communal Harmony<br>Week (19-25 Nov. 2018)               | National Foundation for<br>Communal Harmony (An<br>Autonomous<br>Organization under the<br>Ministry of Home affairs,<br>Govt. Of India) | National Integration<br>and Communal<br>Harmony Week (19th –<br>25th November, 2018) | 2018-19                    | 26-28   |
| 8     | Blood Donation Camp<br>(08 Oct.2018)                                                                  | Lions Club Ghaziabad                                                                                                                    | Blood Donation on (08<br>Oct.2018)                                                   | 2018-19                    | 29-35   |
| 9     | Blood Donation Camp<br>(20 Feb 2019)                                                                  | Rotary Club of<br>Sahibabad                                                                                                             | Blood Donation Camp<br>(20 Feb 2019)                                                 | 2018-19                    | 36      |
| 10    | Warm Cloths<br>Distribution to slum kids                                                              | Lions Club Ghaziabad &<br>NGO – Umeedon Ko<br>Pankh Foundation -<br>IMSEC Chapter                                                       | Warm Cloths<br>Distribution to slum<br>kids                                          | 2018-19                    | 37      |

| 11 | Blankets Distribution to<br>underprivileged sections<br>of society | IMS Engineering<br>College, Ghaziabad               | Blankets Distribution<br>to underprivileged<br>sections of society    | 2018-19   | 38    |
|----|--------------------------------------------------------------------|-----------------------------------------------------|-----------------------------------------------------------------------|-----------|-------|
| 12 | Underprivileged Kids<br>Education                                  | NGO – Umeedon Ko<br>Pankh Foundation                | Programme of non-<br>formal education and<br>general literacy classes |           |       |
| 13 | Nukkad Natak on<br>Swatch Bharat                                   | NGO – Umeedon Ko<br>Pankh Foundation                | Programme of non-<br>formal education and<br>general literacy classes | - 2018-19 | 39-41 |
| 14 | Beti Bachao Beti Padhao                                            | NGO – Umeedon Ko<br>Pankh Foundation                | Programme of non-<br>formal education and<br>general literacy classes | 2010-19   | 39-41 |
| 15 | Awareness to Education<br>in children of deprived<br>category      | NGO – Umeedon Ko<br>Pankh Foundation                | Programme of non-<br>formal education and<br>general literacy classes | ]         |       |
| 16 | Blood Donation Camp                                                | Lions Club Ghaziabad                                | Blood Donation Camp<br>held on 14.03.2018                             | 2017-18   | 42    |
| 17 | Underprivileged Kids<br>Education                                  | NGO – Umeedon Ko<br>Pankh Foundation                | Programme of non-<br>formal education and<br>general literacy classes | 2017-18   | 43-45 |
| 18 | Blood Donation Camp                                                | Lions Club Ghaziabad                                | Blood Donation Camp<br>held on 07.03.2017                             | 2016-17   | 46-48 |
| 19 | Blood Donation Camp                                                | Rotary Club of<br>Ghaziabad                         | Blood Donation Camp<br>held on 17.02.2017                             | 2016-17   | 49-52 |
| 20 | Underprivileged Kids<br>Education                                  | NGO – Umeedon Ko<br>Pankh Foundation                | Programme of non-<br>formal education and<br>general literacy classes | 2016-17   | 53-54 |
| 21 | Critical Thinking –<br>Revisiting our Thoughts                     | Vedic Club (A Student<br>Welfare wing of<br>ISKCON) | Student Welfare<br>scheme                                             | 2016-17   | 55-58 |
| 22 | Blood Donation Camp                                                | Rotary Club, North<br>Region, Ghaziabad             | Blood Donation Camp<br>held on 28.09.2015                             | 2015-16   | 59-61 |
| 23 | Education for<br>Underprivileged Kids                              | NGO – Umeedon Ko<br>Pankh Foundation                | Programme of non-<br>formal education and<br>general literacy classes | 2015-16   | 62    |