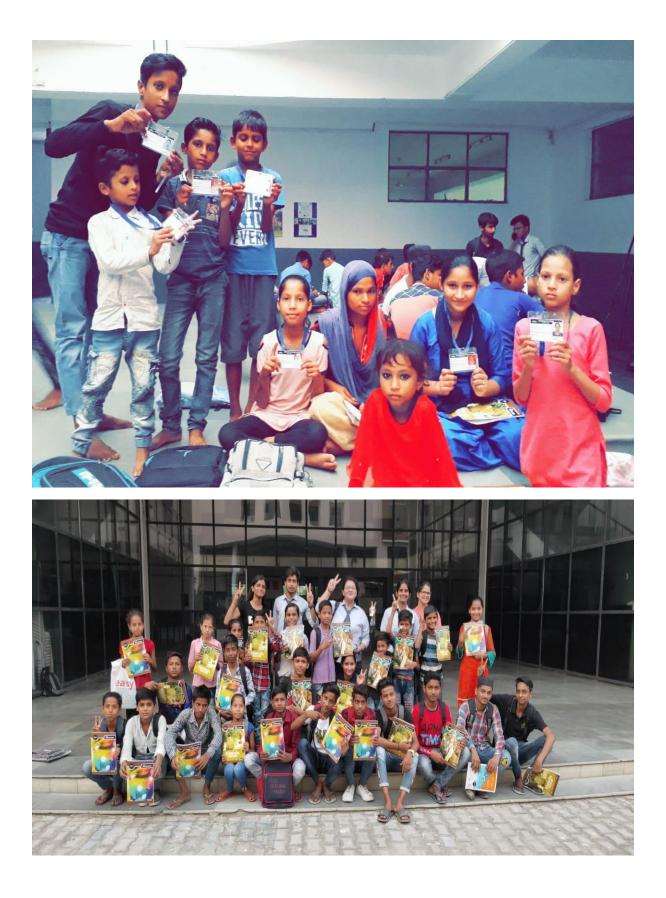

### ANNUAL REPORT (2019-20)

Umeedon Ko Pankh Foundation has two chapters in Ghaziabad. The IMSEC College Chapter has an overall count of underprivileged kids 48 which are from class 1-10. Outside college chapter known as Aakash Nagar chapter has overall strength of 15 (approx.) having majority students from class 3, 4 and 5.

Teaching classes were held throughout the year in IMSEC campus and taken by our student volunteers (42 volunteers). Apart from regular teaching classes, following events were organized for kids in academic year 2019-20.