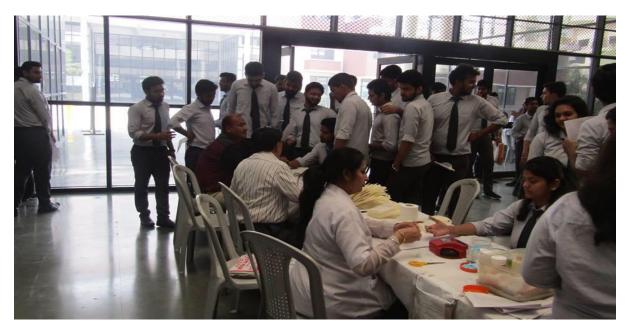

### **Report – Blood Donation Camp (26.09.2019)**

A blood donation camp was organized at IMS Engineering College in association with Lions Club Ghaziabad on 26<sup>th</sup> September 2019 between 9:00AM to 3:00PM. Students of B. Tech 3rd Year and MBA, faculty and staff contributed voluntarily by donating blood for the noble cause of serving society. All the donors and volunteers were given certificates of appreciation. A total of 151 units of blood were contributed.